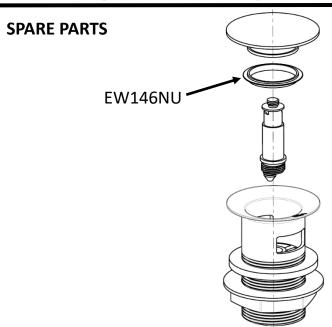

## Click waste for wash basins (G1.1/4")

## INSTALLATION INSTRUCTIONS



## CLEANING CHROME SURFACES





When cleaning chromed products use only a mild detergent, rinse & wipe dry with a soft cloth. Ideally clean after each use to maintain appearance.

Never use abrasive, scouring powders or scrapers. Never use cleaning agents containing alcohol, ammonia, hydrochloric acid, sulphuric acid, nitric acid, phosphoric acid or organic solvents. Use of incorrect cleaning products / methods may result in chrome damage which is not covered by the manufacturer's guarantee.



For more information about our products visit our website: www.idealstandard.co.uk



0870 129 6085

CUSTOMER CARE FAX 01482 499611

E-MAIL UKcustcare@idealstandard.com Ideal Standard pursues a policy of continuing improvement in design and performance of its products.

The right is therefore reserved to vary specification without notice.

Ideal Standard is a division of Ideal Standard (UK) Ltd

Ideal Standard, The Bathroom Works, National Avenue Kingston-upon-Hull, HU5 4HS, England

Ideal Standard International BVBA Corporate Village – Gent Building Da Vincilaan 2 1935 Zaventem Belgium



04/21 A868403