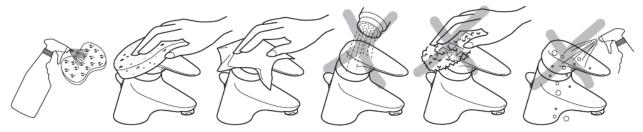

## CLEANING CHROME SURFACES

When cleaning chromed products use only a mild detergent, rinse & wipe dry with a soft cloth. Ideally clean after each use to maintain appearance.

Never use abrasive, scouring powders or scrapers. Never use cleaning agents containing alcohol, ammonia, hydrochloric acid, sulphuric acid, nitric acid, phosphoric acid or organic solvents. Use of incorrect cleaning products / methods may result in chrome damage which is not covered by the manufacturer's guarantee.