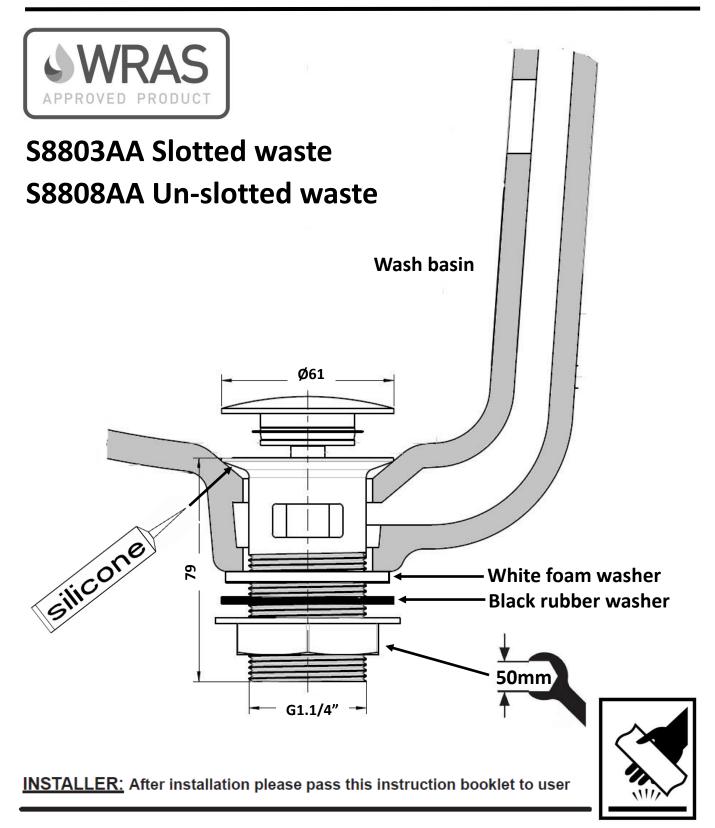

## Click waste for wash basins (G1.1/4")

## INSTALLATION INSTRUCTIONS



## CLEANING CHROME SURFACES





When cleaning chromed products use only a mild detergent, rinse & wipe dry with a soft cloth. Ideally clean after each use to maintain appearance.

Never use abrasive, scouring powders or scrapers. Never use cleaning agents containing alcohol, ammonia, hydrochloric acid, sulphuric acid, nitric acid, phosphoric acid or organic solvents. Use of incorrect cleaning products / methods may result in chrome damage which is not covered by the manufacturer's guarantee.



For more information about our products visit our website: www.idealstandard.co.uk



0870 129 6085

CUSTOMER CARE FAX 01482 499611

E-MAIL UKcustcare@idealstandard.com Ideal Standard pursues a policy of continuing improvement in design and performance of its products.

The right is therefore res